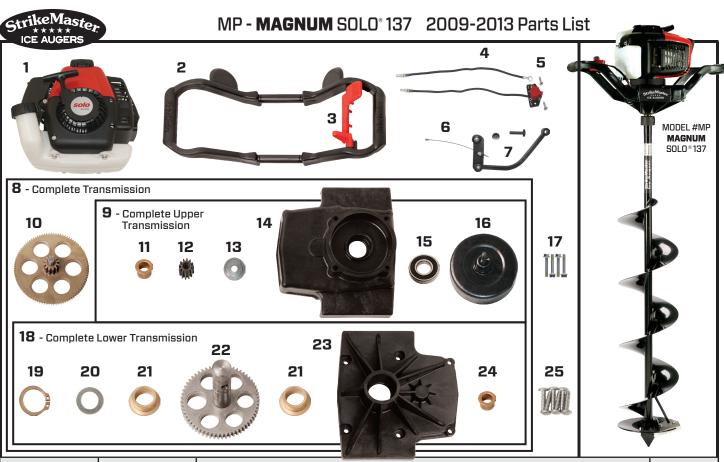

| Item Number | Part Number | Description                                                     | Quantity |
|-------------|-------------|-----------------------------------------------------------------|----------|
| 1           | 151625      | Solo 137 Engine                                                 | 1        |
| 2           | 151364C     | Composite Handle with Lever                                     | 1        |
| 3           | 151645      | Throttle Lever with Screw                                       | 1        |
| 4           | 151401      | Stop Switch Assembly                                            | 1        |
| 5           | 410090B     | Stop Switch Screw                                               | 2        |
| 6           | 151505      | Throttle Linkage Cable                                          | 1        |
| 7           | 151510      | Throttle Linkage                                                | 1        |
| 8           | 140 S       | Complete Transmission (Includes #9-Upper, #18-Lower & #10-Gear) | 1        |
| 9           | 140 S-U     | Complete Upper Transmission (Includes #11, 12, 13, 14, 15 & 16) | 1        |
| 10          | 211310      | 40:1 Compound Gear                                              | 1        |
| 11          | 122210      | Flange Bushing Compound (Upper)                                 | 1        |
| 12          | 140320      | 40:1 Pinion Gear                                                | 1        |
| 13          | 122910      | Washer                                                          | 1        |
| 14          | 140210      | Transmission Case (Upper - must order #8 or 9)                  | 1        |
| 15          | 122205      | Clutch Cup Bearing                                              | 1        |
| 16          | 122410      | Clutch Cup Drum Includes # 12 pinion gear                       | 1        |
| 17          | 470840      | Upper Transmission Bolt - 6mm x 1 x 40mm                        | 4        |
| 18          | 140 S-L     | Complete Lower Transmission (Includes #19, 20, 21, 22, 23 & 24) | 1        |
| 19          | 122920      | Snap Ring Output Shaft                                          | 1        |
| 20          | 122915      | Output Shaft Washer                                             | 1        |
| 21          | 122215      | Flange Bushing Output Shaft                                     | 2        |
| 22          | 122305      | Output Shaft with Drive Gear                                    | 1        |
| 23          | 122120      | Transmission Case (Lower - must order #8 or 18)                 | 1        |
| 24          | 122210      | Flange Bushing Compound (Lower)                                 | 1        |
| 25          | 410011S     | Lower Trans Screws HI-Low Cut Philips                           | 6        |