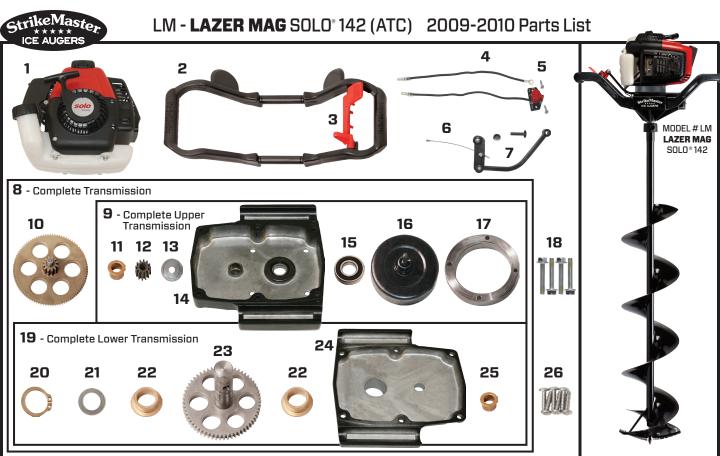

| Item Number | Part Number | Description                                                                        | Quantity |
|-------------|-------------|------------------------------------------------------------------------------------|----------|
| 1           | 151623      | Solo 142 Engine                                                                    | 1        |
| 2           | 151364C     | Composite Handle with Lever                                                        | 1        |
| 3           | 151645      | Throttle Lever with Screw                                                          | 1        |
| 4           | 151401      | Stop Switch Assembly                                                               | 1        |
| 5           | 410090B     | Stop Switch Screw                                                                  | 2        |
| 6           | 151505      | Throttle Linkage Cable                                                             | 1        |
| 7           | 151510      | Throttle Linkage                                                                   | 1        |
| 8           | 140 R-B     | Complete Transmission (Includes Aluminum Case, #9-Upper, #19-Lower & #10-Gear)     | 1        |
| 9           | 140 R-BU    | Complete Upper Transmission (Includes #11, 12, 13, 14-Aluminum Case, 15, 16, & 17) | 1        |
| 10          | 211310      | 40:1 Compound Gear                                                                 | 1        |
| 11          | 122210      | Flange Bushing Compound (Upper)                                                    | 1        |
| 12          | 140320      | 40:1 Pinion Gear                                                                   | 1        |
| 13          | 122910      | Washer                                                                             | 1        |
| 14          | 140110      | Transmission Aluminum Case (Upper- must order #8 or 9)                             | 1        |
| 15          | 122205      | Clutch Cup Bearing                                                                 | 1        |
| 16          | 122410      | Clutch Cup Drum                                                                    | 1        |
| 17          |             | Ring Machined Spacer (Included with # 8 or 9-Complete Upper Transmission)          | 1        |
| 18          | 470840      | Upper Transmission Bolt - 6mm x 1 x 40mm                                           | 4        |
| 19          | 140 R-BL    | Complete Lower Transmission (Includes #20, 21, 22, 23, 24-Aluminum Case & 25)      | 1        |
| 20          | 122920      | Snap Ring Output Shaft                                                             | 1        |
| 21          | 122915      | Output Shaft Washer                                                                | 1        |
| 22          | 122215      | Flange Bushing Output Shaft                                                        | 2        |
| 23          | 122305      | Output Shaft with Drive Gear                                                       | 1        |
| 24          | 122105      | Transmission Aluminum Case (Lower - must order #8 or 19)                           | 1        |
| 25          | 122210      | Flange Bushing Compound (Lower)                                                    | 1        |
| 26          | 410011A     | Lower Trans Screws Self Tap Philips                                                | 6        |