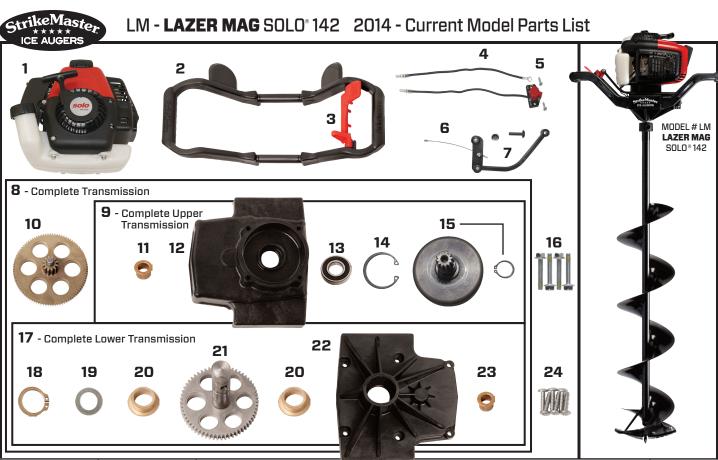

| Item Number | Part Number | Description                                                     | Quantity |
|-------------|-------------|-----------------------------------------------------------------|----------|
| 1           | 151623      | Solo 142 Engine                                                 | 1        |
| 2           | 151364C     | Composite Handle with Lever                                     | 1        |
| 3           | 151645      | Throttle Lever with Screw                                       | 1        |
| 4           | 151401      | Stop Switch Assembly                                            | 1        |
| 5           | 410090B     | Stop Switch Screw                                               | 2        |
| 6           | 151505      | Throttle Linkage Cable                                          | 1        |
| 7           | 151510      | Throttle Linkage                                                | 1        |
| 8           | 140 S       | Complete Transmission (Includes #9-Upper, #17-Lower & #10-Gear) | 1        |
| 9           | 140 S-U     | Complete Upper Transmission (Includes #11, 12, 13, 14 & 15)     | 1        |
| 10          | 211310      | 40:1 Compound Gear                                              | 1        |
| 11          | 122210      | Flange Bushing Compound (Upper)                                 | 1        |
| 12          | 140210      | Transmission Case (Upper - must order #8 or 9)                  | 1        |
| 13          | 122205      | Clutch Cup Bearing                                              | 1        |
| 14          | 211930      | Bearing Internal Snap Ring                                      | 1        |
| 15          | 122410      | Clutch Cup Drum with Gear & Snap Ring                           | 1        |
| 16          | 470840      | Upper Transmission Bolt - 6mm x 1 x 40mm                        | 4        |
| 17          | 140 S-L     | Complete Lower Transmission (Includes #18, 19, 20, 21, 22 & 23) | 1        |
| 18          | 122920      | Snap Ring Output Shaft                                          | 1        |
| 19          | 122915      | Output Shaft Washer                                             | 1        |
| 20          | 122215      | Flange Bushing Output Shaft                                     | 2        |
| 21          | 122305      | Output Shaft with Drive Gear                                    | 1        |
| 22          | 122120      | Transmission Case (Lower - must order #8 or 17)                 | 1        |
| 23          | 122210      | Flange Bushing Compound (Lower)                                 | 1        |
| 24          | 4100115     | Lower Trans Screws HI-Low Cut Philips                           | 6        |