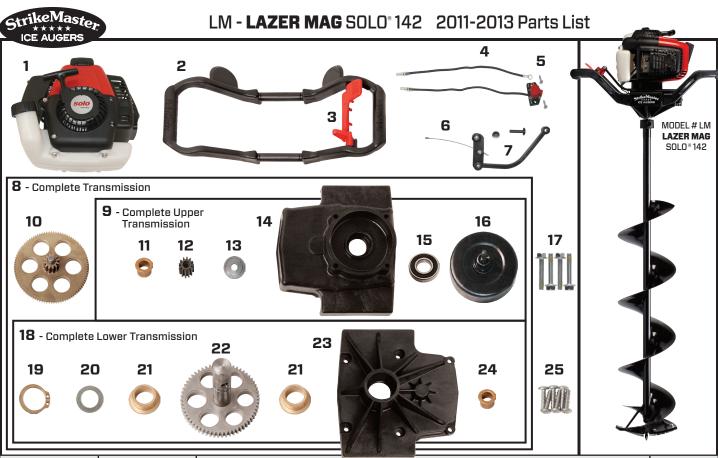

| Item Number | Part Number | Description                                                     | Quantity |
|-------------|-------------|-----------------------------------------------------------------|----------|
| 1           | 151623      | Solo 142 Engine                                                 | 1        |
| 2           | 151364C     | Composite Handle with Lever                                     | 1        |
| 3           | 151645      | Throttle Lever with Screw                                       | 1        |
| 4           | 151401      | Stop Switch Assembly                                            | 1        |
| 5           | 410090B     | Stop Switch Screw                                               | 2        |
| 6           | 151505      | Throttle Linkage Cable                                          | 1        |
| 7           | 151510      | Throttle Linkage                                                | 1        |
| 8           | 140 S       | Complete Transmission (Includes #9-Upper, #18-Lower & #10-Gear) | 1        |
| 9           | 140 S-U     | Complete Upper Transmission (Includes #11, 12, 13, 14, 15 & 16) | 1        |
| 10          | 211310      | 40:1 Compound Gear                                              | 1        |
| 11          | 122210      | Flange Bushing Compound (Upper)                                 | 1        |
| 12          | 140320      | 40:1 Pinion Gear                                                | 1        |
| 13          | 122910      | Washer                                                          | 1        |
| 14          | 140210      | Transmission Case (Upper - must order #8 or 9)                  | 1        |
| 15          | 122205      | Clutch Cup Bearing                                              | 1        |
| 16          | 122410      | Clutch Cup Drum                                                 | 1        |
| 17          | 470840      | Upper Transmission Bolt - 6mm x 1 x 40mm                        | 4        |
| 18          | 140 S-L     | Complete Lower Transmission (Includes #19, 20, 21, 22, 23 & 24) | 1        |
| 19          | 122920      | Snap Ring Output Shaft                                          | 1        |
| 20          | 122915      | Output Shaft Washer                                             | 1        |
| 21          | 122215      | Flange Bushing Output Shaft                                     | 2        |
| 22          | 122305      | Output Shaft with Drive Gear                                    | 1        |
| 23          | 122120      | Transmission Case (Lower - must order #8 or 18)                 | 1        |
| 24          | 122210      | Flange Bushing Compound (Lower)                                 | 1        |
| 25          | 410011S     | Lower Trans Screws HI-Low Cut Philips                           | 6        |