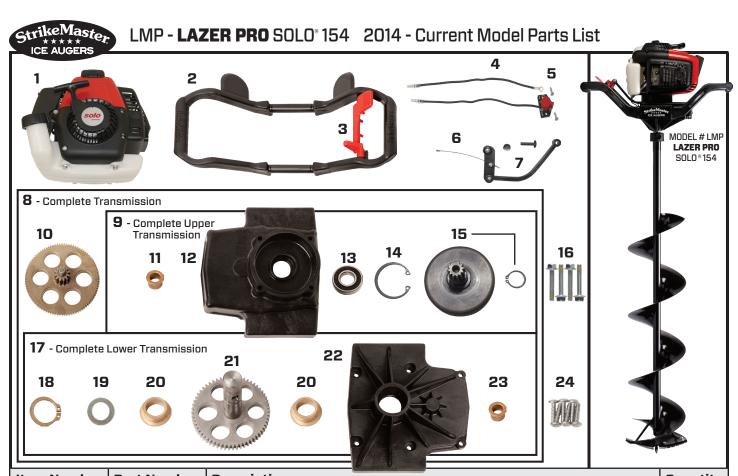

| Item Number | Part Number | Description                                                     | Quantity |
|-------------|-------------|-----------------------------------------------------------------|----------|
| 1           | 151625      | Solo 154 Engine                                                 | 1        |
| 2           | 151364C     | Composite Handle with Lever                                     | 1        |
| 3           | 151645      | Throttle Lever with Screw                                       | 1        |
| 4           | 151401      | Stop Switch Assembly                                            | 1        |
| 5           | 410090B     | Stop Switch Screw                                               | 2        |
| 6           | 151505      | Throttle Linkage Cable                                          | 1        |
| 7           | 151510      | Throttle Linkage                                                | 1        |
| 8           | 140 S       | Complete Transmission (Includes #9-Upper, #17-Lower & #10-Gear) | 1        |
| 9           | 140 S-U     | Complete Upper Transmission (Includes #11, 12, 13, 14 & 15)     | 1        |
| 10          | 211310      | 40:1 Compound Gear                                              | 1        |
| 11          | 122210      | Flange Bushing Compound (Upper)                                 | 1        |
| 12          | 140210      | Transmission Case (Upper - must order #8 or 9)                  | 1        |
| 13          | 122205      | Clutch Cup Bearing                                              | 1        |
| 14          | 211930      | Bearing Internal Snap Ring                                      | 1        |
| 15          | 122410      | Clutch Cup Drum with Gear & Snap Ring                           | 1        |
| 16          | 470840      | Upper Transmission Bolt - 6mm x 1 x 40mm                        | 4        |
| 17          | 140 S-L     | Complete Lower Transmission (Includes #18, 19, 20, 21, 22 & 23) | 1        |
| 18          | 122920      | Snap Ring Output Shaft                                          | 1        |
| 19          | 122915      | Output Shaft Washer                                             | 1        |
| 20          | 122215      | Flange Bushing Output Shaft                                     | 2        |
| 21          | 122305      | Output Shaft with Drive Gear                                    | 1        |
| 22          | 122120      | Transmission Case (Lower - must order #8 or 17)                 | 1        |
| 23          | 122210      | Flange Bushing Compound (Lower)                                 | 1        |
| 24          | 410011S     | Lower Trans Screws HI-Low Cut Philips                           | 6        |