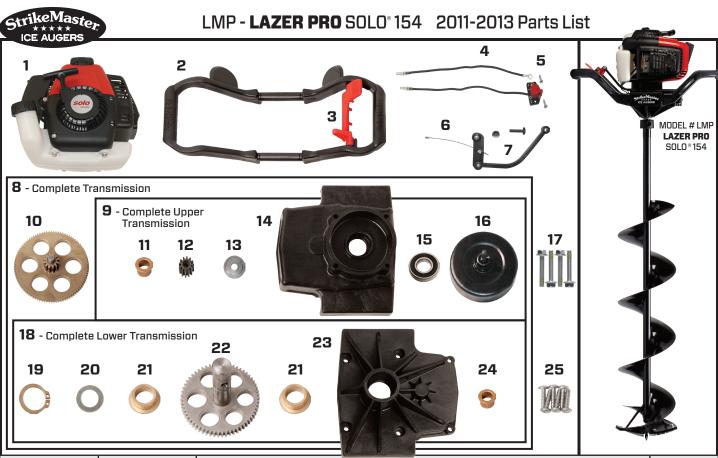

| Item Number | Part Number | Description                                                     | Quantity |
|-------------|-------------|-----------------------------------------------------------------|----------|
| 1           | 151625      | Solo 154 Engine                                                 | 1        |
| 2           | 151364C     | Composite Handle with Lever                                     | 1        |
| 3           | 151645      | Throttle Lever with Screw                                       | 1        |
| 4           | 151401      | Stop Switch Assembly                                            | 1        |
| 5           | 410090B     | Stop Switch Screw                                               | 2        |
| 6           | 151505      | Throttle Linkage Cable                                          | 1        |
| 7           | 151510      | Throttle Linkage                                                | 1        |
| 8           | 140 S       | Complete Transmission (Includes #9-Upper, #18-Lower & #10-Gear) | 1        |
| 9           | 140 S-U     | Complete Upper Transmission (Includes #11, 12, 13, 14, 15 & 16) | 1        |
| 10          | 211310      | 40:1 Compound Gear                                              | 1        |
| 11          | 122210      | Flange Bushing Compound (Upper)                                 | 1        |
| 12          | 140320      | 40:1 Pinion Gear                                                | 1        |
| 13          | 122910      | Washer                                                          | 1        |
| 14          | 140210      | Transmission Case (Upper - must order #8 or 9)                  | 1        |
| 15          | 122205      | Clutch Cup Bearing                                              | 1        |
| 16          | 122410      | Clutch Cup Drum                                                 | 1        |
| 17          | 470840      | Upper Transmission Bolt - 6mm x 1 x 40mm                        | 4        |
| 18          | 140 S-L     | Complete Lower Transmission (Includes #19, 20, 21, 22, 23 & 24) | 1        |
| 19          | 122920      | Snap Ring Output Shaft                                          | 1        |
| 20          | 122915      | Output Shaft Washer                                             | 1        |
| 21          | 122215      | Flange Bushing Output Shaft                                     | 2        |
| 22          | 122305      | Output Shaft with Drive Gear                                    | 1        |
| 23          | 122120      | Transmission Case (Lower - must order #8 or 18)                 | 1        |
| 24          | 122210      | Flange Bushing Compound (Lower)                                 | 1        |
| 25          | 410011S     | Lower Trans Screws HI-Low Cut Philips                           | 6        |