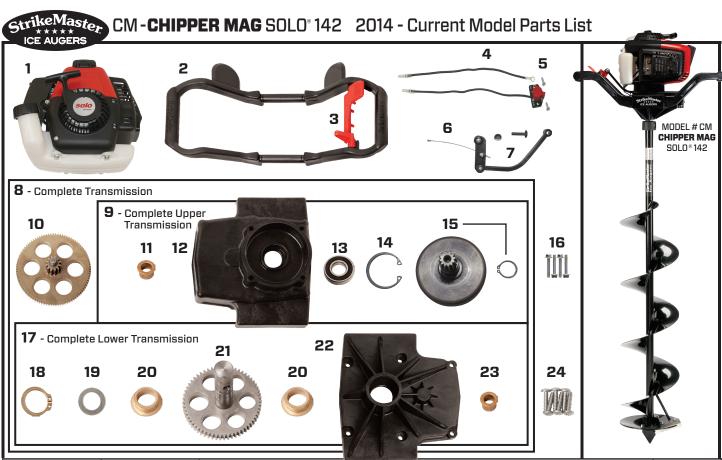

| Item Number | Part Number | Description                                                     | Quantity |
|-------------|-------------|-----------------------------------------------------------------|----------|
| 1           | 151623      | Solo 142 Engine                                                 | 1        |
| 2           | 151364C     | Composite Handle with Lever                                     | 1        |
| 3           | 151645      | Throttle Lever with Screw                                       | 1        |
| 4           | 151401      | Stop Switch Assembly                                            | 1        |
| 5           | 410090B     | Stop Switch Screw                                               | 2        |
| 6           | 151505      | Throttle Linkage Cable                                          | 1        |
| 7           | 151510      | Throttle Linkage                                                | 1        |
| 8           | 140 S       | Complete Transmission (Includes #9-Upper, #17-Lower & #10-Gear) | 1        |
| 9           | 140 S-U     | Complete Upper Transmission (Includes #11, 12, 13, 14 & 15)     | 1        |
| 10          | 211310      | 40:1 Compound Gear                                              | 1        |
| 11          | 122210      | Flange Bushing Compound (Upper)                                 | 1        |
| 12          | 140210      | Transmission Case (Upper - must order #8 or 9)                  | 1        |
| 13          | 122205      | Clutch Cup Bearing                                              | 1        |
| 14          | 211930      | Bearing Internal Snap Ring                                      | 1        |
| 15          | 122410      | Clutch Cup Drum with Gear & Snap Ring                           | 1        |
| 16          | 470840      | Upper Transmission Bolt - 6mm x 1 x 40mm                        | 4        |
| 17          | 140 S-L     | Complete Lower Transmission (Includes #18, 19, 20, 21, 22 & 23) | 1        |
| 18          | 122920      | Snap Ring Output Shaft                                          | 1        |
| 19          | 122915      | Output Shaft Washer                                             | 1        |
| 20          | 122215      | Flange Bushing Output Shaft                                     | 2        |
| 21          | 122305      | Output Shaft with Drive Gear                                    | 1        |
| 22          | 122120      | Transmission Case (Lower - must order #8 or 17)                 | 1        |
| 23          | 122210      | Flange Bushing Compound (Lower)                                 | 1        |
| 24          | 4100115     | Lower Trans Screws HI-Low Cut Philips                           | 6        |