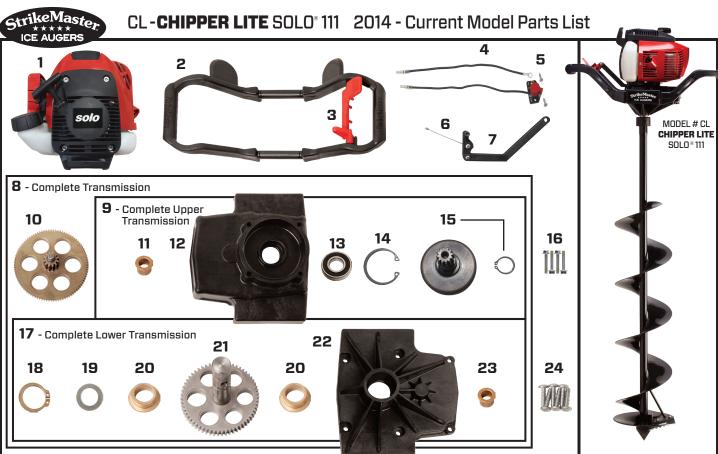

| Item Number | Part Number | Description                                                     | Quantity |
|-------------|-------------|-----------------------------------------------------------------|----------|
| 1           | 161619      | Solo 111 Engine                                                 | 1        |
| 2           | 151364C     | Composite Handle with Lever                                     | 1        |
| 3           | 151645      | Throttle Lever with Screw                                       | 1        |
| 4           | 151401      | Stop Switch Assembly                                            | 1        |
| 5           | 410090B     | Stop Switch Screw                                               | 2        |
| 6           | 151512      | Throttle Linkage Cable                                          | 1        |
| 7           | 151512-A    | Throttle Linkage (Includes #6 )                                 | 1        |
| 8           | 140 S       | Complete Transmission (Includes #9-Upper, #17-Lower & #10-Gear) | 1        |
| 9           | 140 S-UCL   | Complete Upper Transmission (Includes #11, 12, 13, 14 & 15)     | 1        |
| 10          | 211310      | 40:1 Compound Gear                                              | 1        |
| 11          | 122210      | Flange Bushing Compound (Upper)                                 | 1        |
| 12          | 140210      | Transmission Case (Upper - must order #8 or 9)                  | 1        |
| 13          | 122205      | Clutch Cup Bearing                                              | 1        |
| 14          | 211930      | Bearing Internal Snap Ring                                      | 1        |
| 15          | 122415      | Clutch Cup Drum with Gear & Snap Ring                           | 1        |
| 16          | 410485      | Upper Transmission Bolt - 5mm x 40mm                            | 4        |
| 17          | 140 S-L     | Complete Lower Transmission (Includes #18, 19, 20, 21, 22 & 23) | 1        |
| 18          | 122920      | Snap Ring Output Shaft                                          | 1        |
| 19          | 122915      | Output Shaft Washer                                             | 1        |
| 20          | 122215      | Flange Bushing Output Shaft                                     | 2        |
| 21          | 122305      | Output Shaft with Drive Gear                                    | 1        |
| 22          | 122120      | Transmission Case (Lower - must order #8 or 17)                 | 1        |
| 23          | 122210      | Flange Bushing Compound (Lower)                                 | 1        |
| 24          | 410011S     | Lower Trans Screws HI-Low Cut Philips                           | 6        |