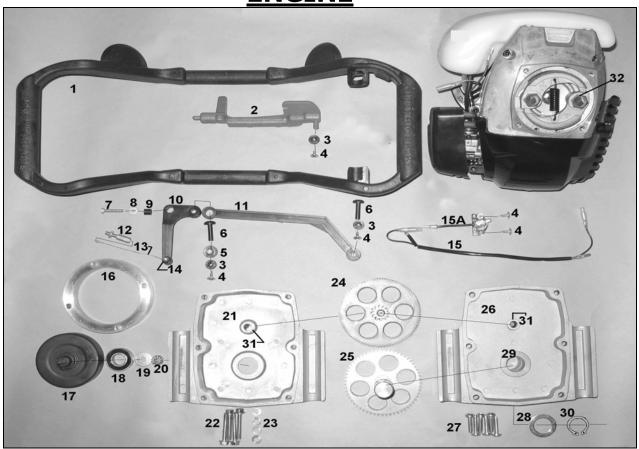

## 2005-09 STRIKELITE WITH EH035 ROBIN ENGINE

| ITEM# | PART #       | DESCRIPTION                                                   |
|-------|--------------|---------------------------------------------------------------|
| 1     | 151364R      | Handle Tufflite <b>BLACK</b> includes #2 ( <b>RED),</b> 3 & 4 |
| 2     | 151645R1     | Lever Throttle W/Hardware <b>RED</b> (include#3&4)            |
| 3     | 410015       | Washer                                                        |
| 4     | 410014       | Screw, Self Tap                                               |
| 5     |              | Spacer (included with #11)                                    |
| 6     | 410012       | Pin, Plastic W/ Allen Hex                                     |
| 7     | 410075       | Bolt, Throttle Lever Pivot                                    |
| 8     | 410080       | Washer, Throttle Lever Pivot                                  |
| 9     |              | Spacer, Throttle Lever Pivot (included with #10)              |
| 10    | 151500L      | Throttle Lever                                                |
| 11    | 151500A      | Throttle Arm                                                  |
| 12    | 014-90699-60 | Guide, Throttle                                               |
|       | 002-27060-00 | Nut                                                           |
| 13    | 151501       | Cable, Throttle                                               |
| 14    | 410085       | Screw, Machine – Throttle Cable Securing                      |
| 15    | 151400       | Wire - Ignition                                               |
| 15A   | 066-00003-61 | Switch – Ignition Order from Robin                            |
| 16    |              | Ring- Machined Adaptor/Spacer – Included with Item #21        |
| 17    | 140405       | Clutch Drum                                                   |
| 18    | 122205       | Bearing                                                       |
| 19    | 122915       | Washer                                                        |
| 20    | 140320       | Gear, Pinion                                                  |
| 21    | 140110       | Gear Case, Upper Includes #31 Bushing and #16 Ring            |

| 22    | 470840       | Screw, Gear case to Engine (Qty. needed 4)               |
|-------|--------------|----------------------------------------------------------|
| 23    | LW-01        | Washer, Locking (Qty 4) 1/4 LW ZINC                      |
| 24    | 211310       | Gear, Intermediate 40:1                                  |
| 25    | 122305       | Gear Output 60T                                          |
| 26    | 122105       | Gear case, Lower - Includes #31 and #29 (x2) Bushings    |
| 27    | 410011A      | Screw, Torx Gearbox (Qty. needed 6)                      |
| 28    | 122915       | Washer                                                   |
| 29    | 122215       | Bushing, Output shaft                                    |
| 30    | 122920       | Snap Ring                                                |
| 31    | 122210       | Bushing                                                  |
| 32    | 531-80030-10 | Clutch Shoes, Order from Robin                           |
| 32    | 531-80030-20 | Clutch Spring, Order from Robin                          |
| 32    | 593-85000-00 | Clutch Bolts, Order from Robin                           |
| 32    | 020-00898-00 | Clutch Washers, Order from Robin                         |
| NOT   | 151940       | Decal Strikemaster-black/white (Qty 2 needed)            |
| SHOWN |              |                                                          |
| NOT   | 151500       | Strike Lite Throttle Assembly Kit (include Items #3(x2), |
| SHOWN |              | #4(x2), #6(x2), #5, #7, #8, #9, #10, #11 and #14         |