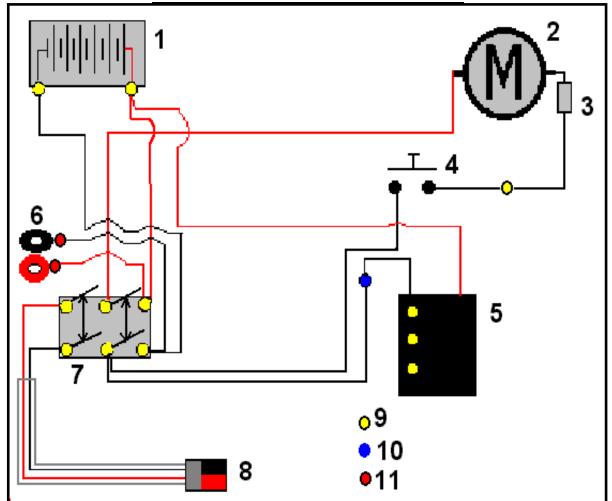

## ELECTRA LAZER 1200 DP WIRING SCHEMATIC

| Item # | Description                                           |
|--------|-------------------------------------------------------|
| 1      | #151311 Battery 12 Volt,7.2 A/H, Sealed               |
| 2      | #151438 Motor 12 Volt DC Includes #3                  |
| 3      | Thermal Fuse                                          |
| 4      | #151336 Switch Momentary Power                        |
| 5      | #151310 Meter, Internal Battery Check                 |
| 6      | External Charger Contact Jacks                        |
| 7      | #151317 Switch, DPDT, Power Source Select             |
| 8      | Power Cord, Switch to External Source                 |
| 9      | Connector Female Spade 1/4" Yellow (Purchase Locally) |
| 10     | Connector, Butt Blue (Purchase Locally)               |
| 11     | Connector, Ring Red (Purchase Locally)                |