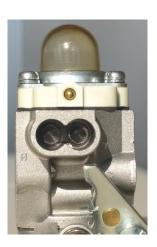

10-30-2008

Subject: D-Cut Walbro Carburetor

Many Solo units are now equipped with Walbro D-cut style carburetors. The prior use of plastic limiting caps did not always allow optimum re-adjustment of the carburetor. A reduced thread pitch in the D-cut carburetor allows more precise adjustment.

For replacement purposes, the D-cut carburetors are fully compatible with earlier model carburetors for the same unit.

Solo Incorporated 5100 Chestnut Ave. Newport News VA 23605 757-245-4228 Front Desk 800-296-7656 Toll Free Technical Services 757-245-0800 Fax