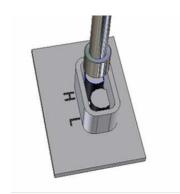

10-30-2008

Subject: D-Cut Walbro Carburetor

Many Solo units are now equipped with Walbro D-cut style carburetors. The prior use of plastic limiting caps did not always allow optimum re-adjustment of the carburetor. A reduced thread pitch in the D-cut carburetor allows more precise adjustment.

The D-cut carburetors may only be set or re-adjusted by authorized dealers, or service centers with the use of the Solo **D-cut carburetor adjustment tool part # 0080537**. Solo dealers and service centers are required not to pass on or lend the D-cut tool to end users or unauthorized persons.