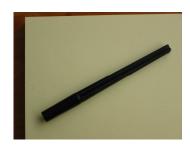

The D-cut carburetors may only be set or re-adjusted by authorized dealers, or service centers with the use of the Solo **D-cut carburetor adjustment tool part # 0080537**. Solo dealers and service centers are required not to pass on or lend the D-cut tool to end users or unauthorized persons.